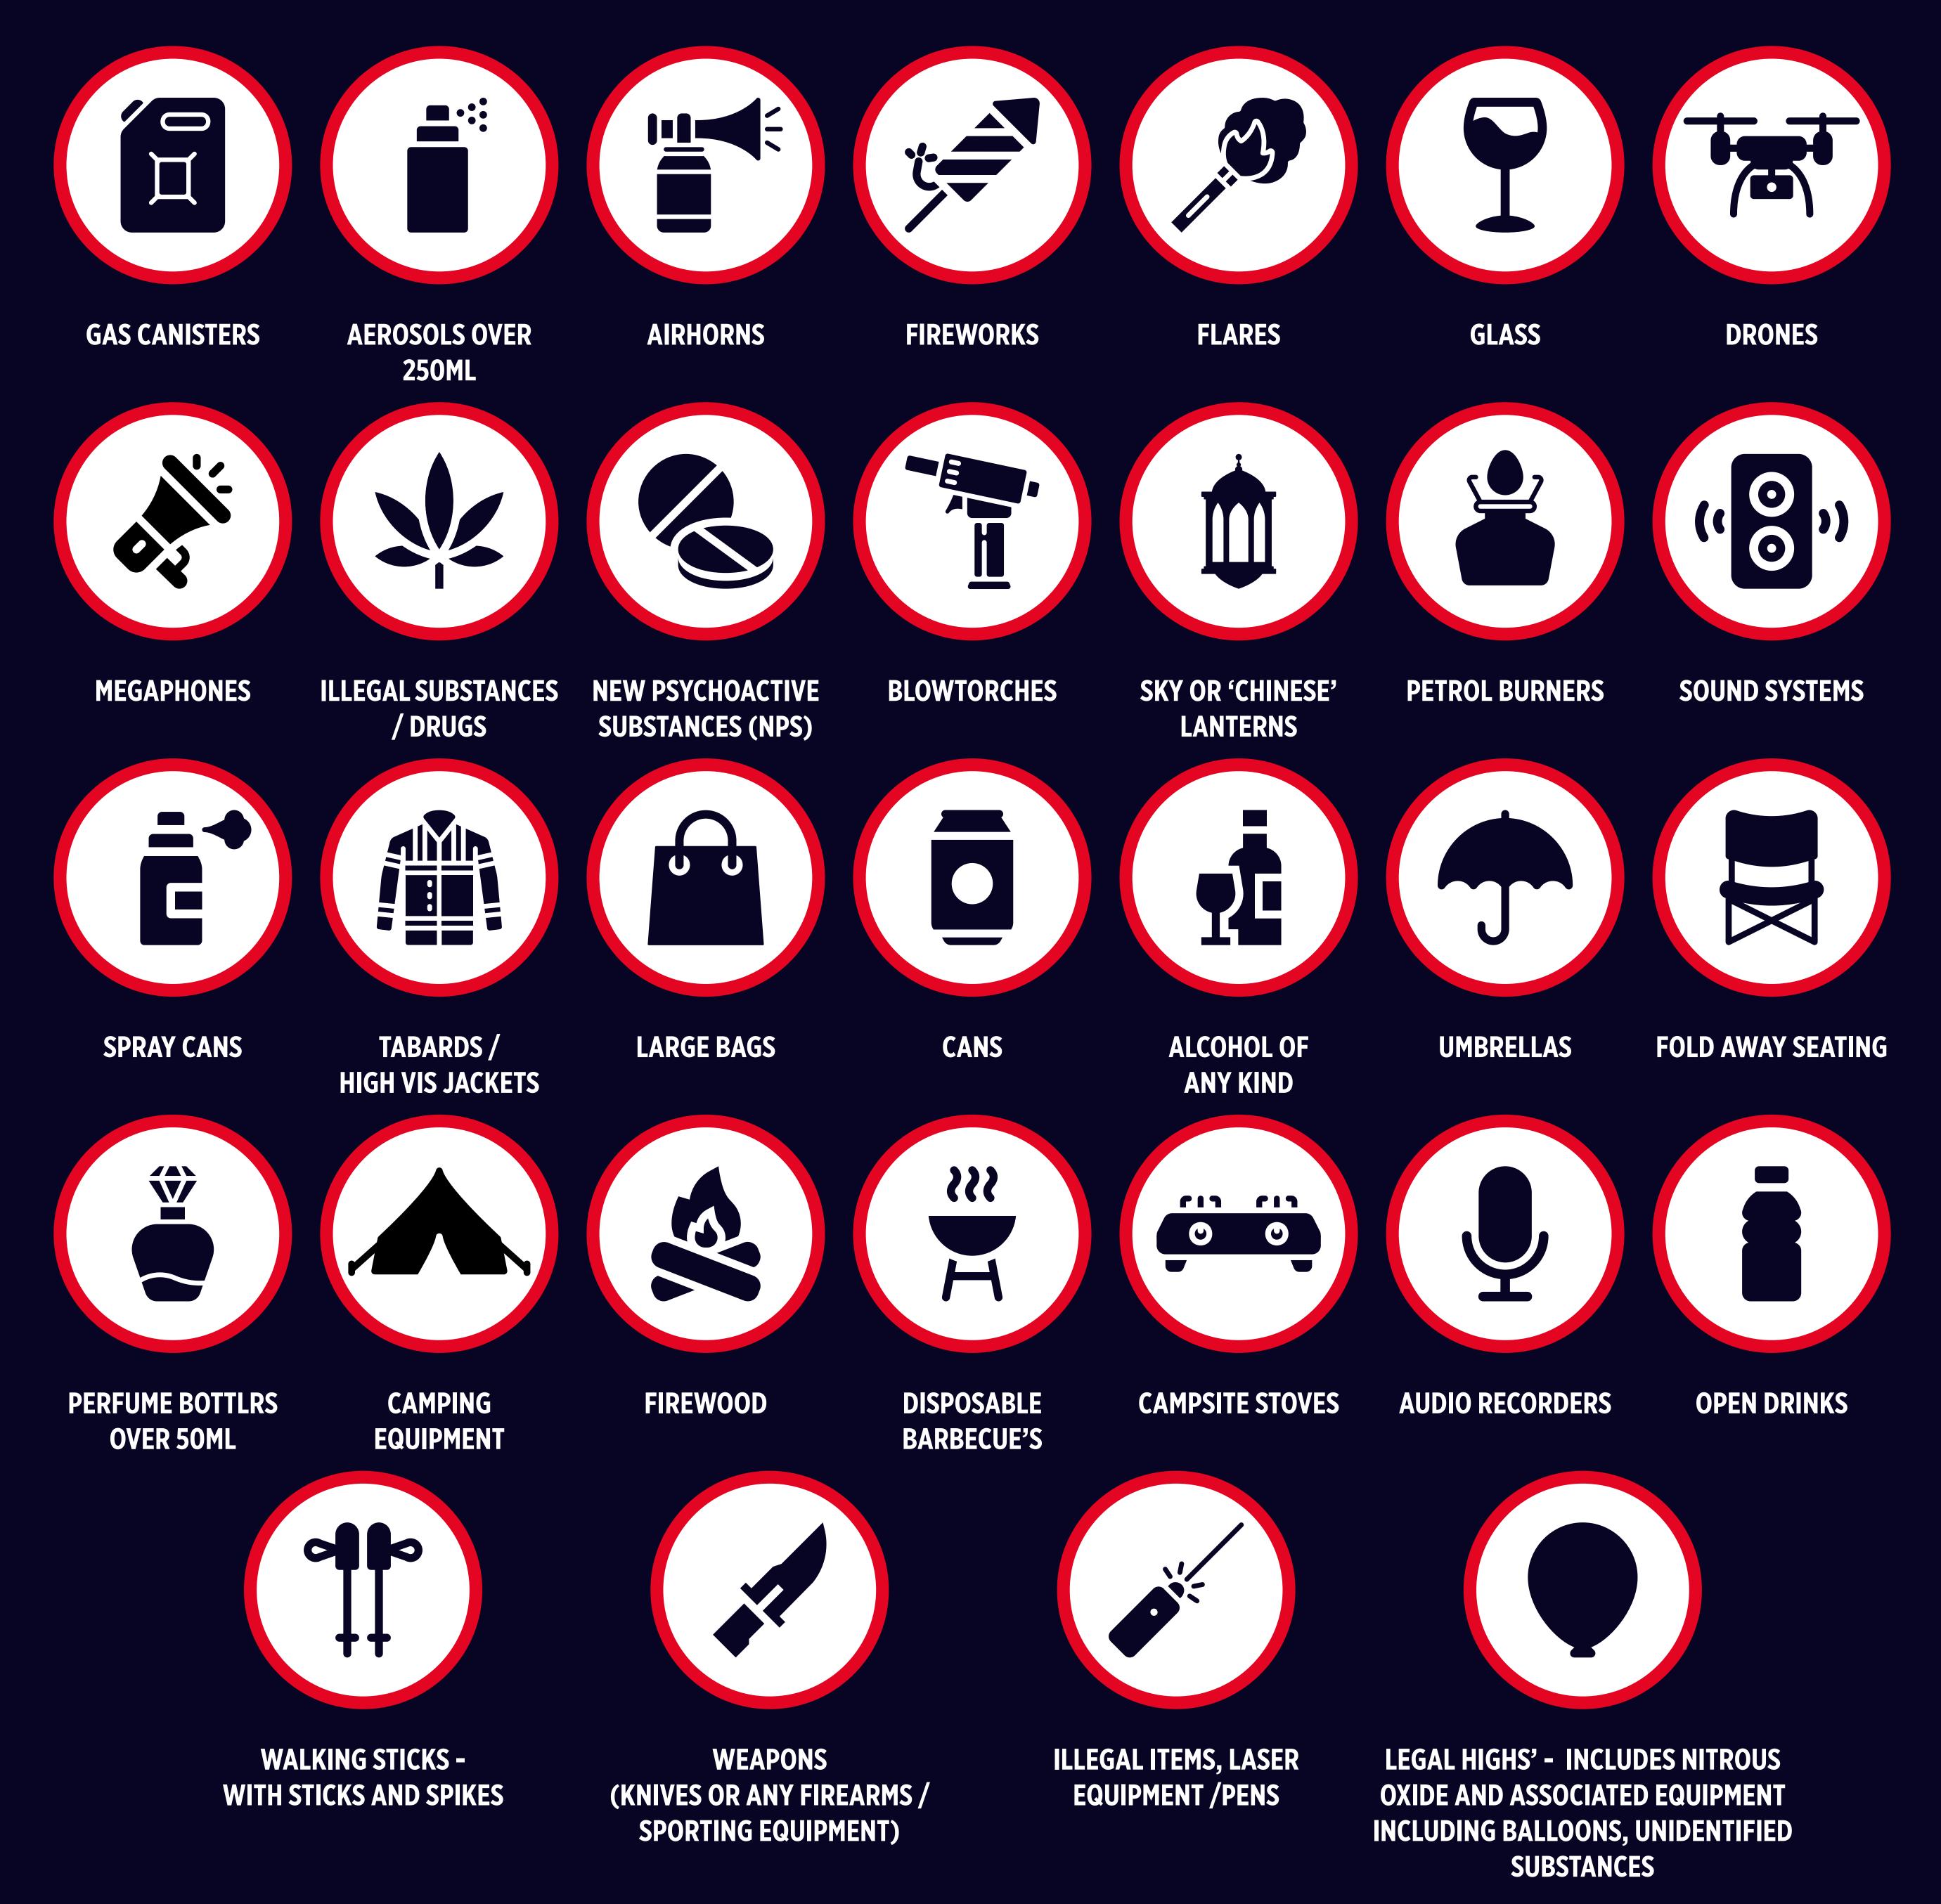

## PROHBITED ITEMS

Fold away seating is NOT permitted.

• Anyone resisting the surrender of disallowed items or disregarding these conditions will face eviction.

Items that are surrendered or confiscated will not be returned.